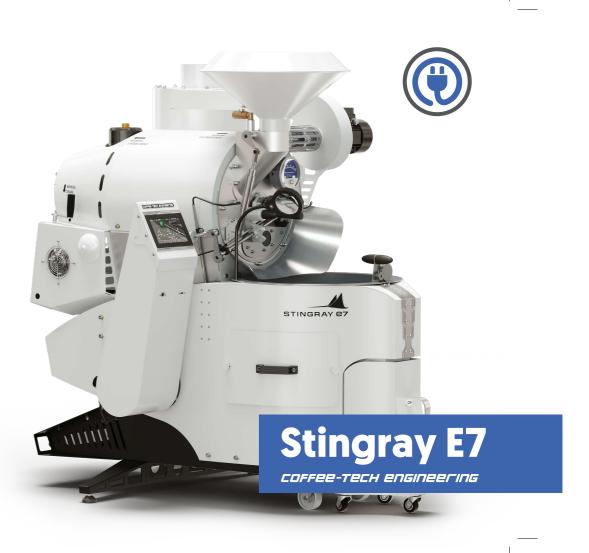

# Raw Power Electrified.

**II** The Stingray is a precision - engineered electric coffee roaster. Featuring our exclusive **ElectroFlame** technology and smart Heat Management Software, it combines a powerful electric burner with a ceramic drum housing for an unmatched roasting experience and cup profile."