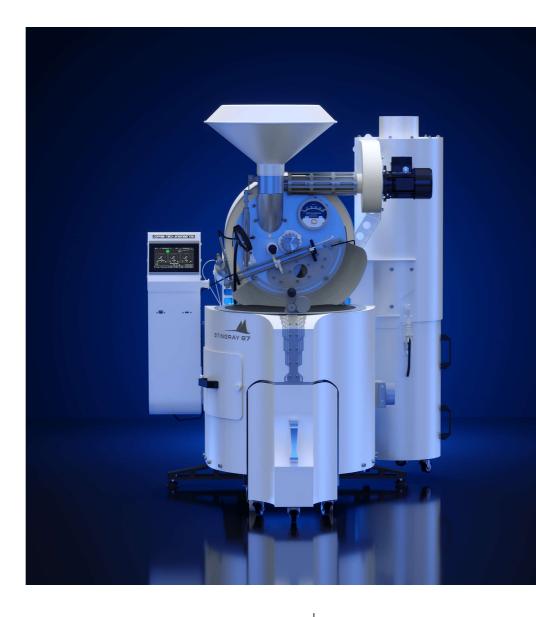

# Raw Power Electrified.

**II** The Stingray is a precision - engineered electric coffee roaster. Featuring our exclusive **ElectroFlame** technology and smart Heat Management Software, it combines a powerful electric burner with a ceramic drum housing for an unmatched roasting experience and cup profile."