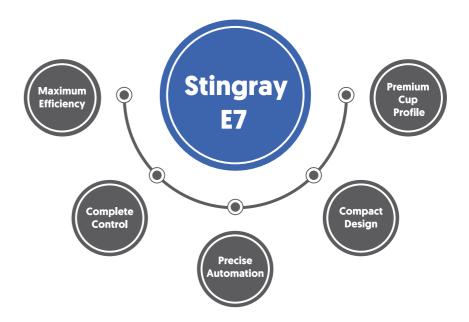

### **Engineered to Master every Roast**

The Stingray E7 is redefining electric coffee roasting — delivering unmatched performance, control, and cup quality, all in a compact design.

# Features & Technology

ElectroFlame technology Precise and innovative electric coffee roasting method

Maximized efficiency Incredibly low consumption compared to similar products

> Ceramic chamber Smart thermal design for uniformly roasted batches

**Complete control** Fully modulated electric-burner, drum speed, and airflow control

Operator safety Best user protection and safe roasting environment Batch Capacity 1-7kg (2-15lbs.)

Hourly output Approx. 28kg (62lbs)