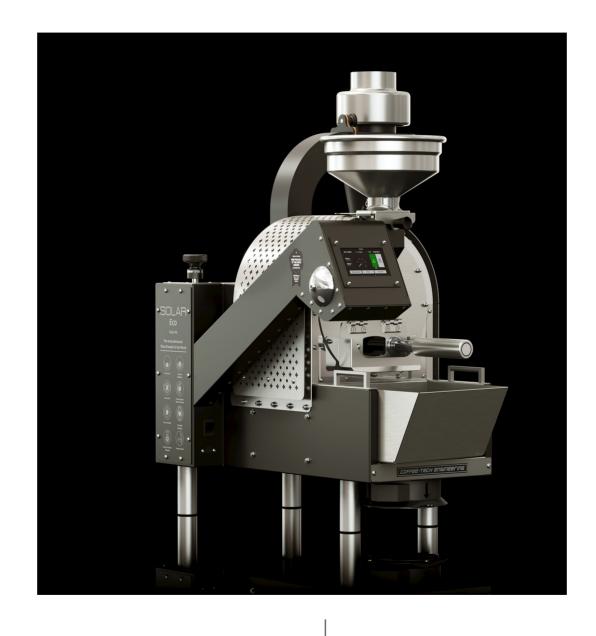

# Your own personal roast-master

The Solar Eco is a fully automatic shop roaster made for producing high quality coffee the easiest way. It is entirely electric to minimize emissions and maximize efficiency, incredibly silent and compact, providing the ultimate comfort experience. This award-winning roaster is your own personal roastmaster at the push of a button.

# Get a Solar if you want to -

The solar shop roaster has shown incredible success with users worldwide. We can confidently say that no other shop roaster can challenge the quality and technology of the Solar Eco.

### Why choose Eco?

The Solar Eco is **fully electric**. By roasting on electricity we significantly minimize pollution and increase efficiency.

Combined with the Avirnaki, our smoke elimination system, the Solar releases zero emissions and is completely chimney-free.