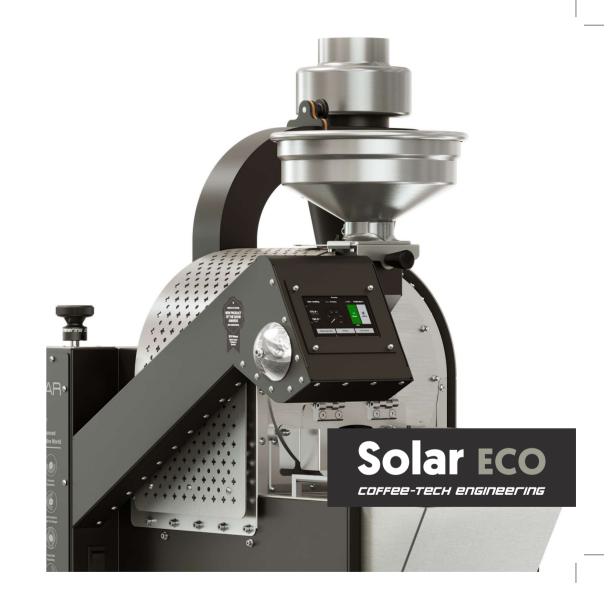

# Your own personal roast-master

The Solar Eco is a fully automatic shop roaster made for producing high quality coffee the easiest way. It is entirely electric to minimize emissions and maximize efficiency, incredibly silent and compact, providing the ultimate comfort experience. This award-winning roaster is your own personal roastmaster at the push of a button.

#### **Automatic roasting**

One push button operation for autonomous roasting.

#### Infrared drum

Electromagnetic waves roast the coffee quickly and evenly.

#### **Quiet and compact**

Comfortable design for the ultimate user experience.

#### Customizable

Create your own custom designed profiles to run automatically.