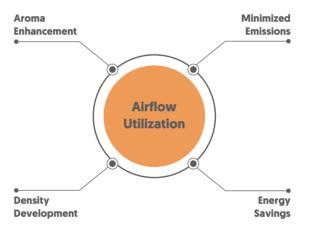

# Achieve the optimum roasting quality

Our aerodynamic drum utilizes a high-velocity vortex air stream and minimizes air intake, energy consumption, and pollution. Ultimately, we can create more aroma, achieve density development, and preserve essential coffee qualities.