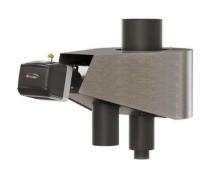

#### Afterburner –

#### **Gas powered**

The Afterburner is a reliable pollution eliminator that reduces CO, NOx, SOx, and other emissions effectively.