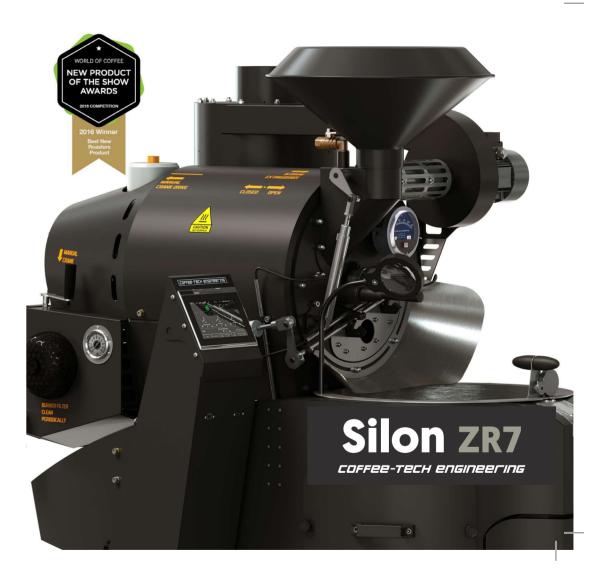

# Unlimited roasting possibilities

The Silon ZR7 is the ultimate expression of power and speed in coffee roasting. It promises unlimited roasting possibilities and an exceptional roasting experience by delivering conductive heat closer to the beans than ever dared before. Roastmasters, we give you absolute control, complete flexibility, and the power to achieve your exact desired cup.

## Vortex TO4 drum

# Achieve the optimum roasting quality

Our aerodynamic drum utilizes a high-velocity vortex air stream and minimizes air intake, energy consumption, and pollution. Ultimately, we can create more aroma, achieve density development, and preserve essential coffee qualities.