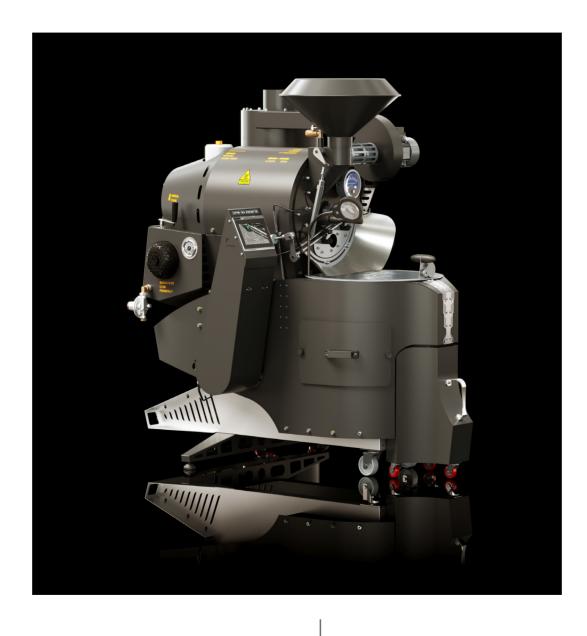

# Unlimited roasting possibilities

The Silon ZR7 is the ultimate expression of power and speed in coffee roasting. It promises unlimited roasting possibilities and an exceptional roasting experience by delivering conductive heat closer to the beans than ever dared before. Roastmasters, we give you absolute control, complete flexibility, and the power to achieve your exact desired cup.

## Vortex TO4 drum

# Achieve the optimum roasting quality

Our aerodynamic drum utilizes a high-velocity vortex air stream and minimizes air intake, energy consumption, and pollution. Ultimately, we can create more aroma, achieve density development, and preserve essential coffee qualities.