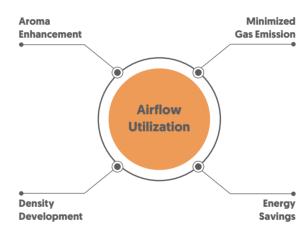

# Achieve the optimal roasting quality

Our aerodynamic drum utilizes a high-velocity vortex air stream and minimizes air intake, energy consumption, and pollution. Ultimately, we can create more aroma, achieve density development, and preserve essential coffee qualities.