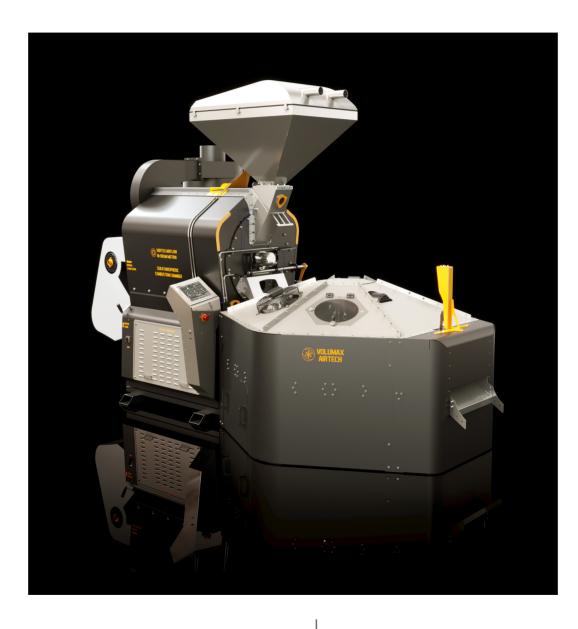

# Everything you need from your industrial roaster

The Ghibli R90 ensures efficiency, reliability, and consistency. Aiming to maximize your coffee's flavor and aroma while optimizing extractable properties. This advanced roaster uses our in-house exclusive technology to save energy and reduce your gas emissions. We made the perfect roaster for your commercial coffee business needs.

# Features & Technology

#### **Batch Capacity**

30-90 kg

#### Hourly output

Approx. 270 kg

#### **Dimensions & Weight**

269(w) X 333(d) X 281(h) cm 1500 kg