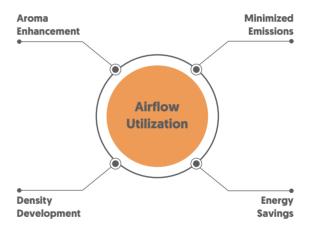

## Vortex TO4 drum Achieve the optimum roasting quality

Our aerodynamic drum utilizes a high-velocity vortex air stream and minimizes air intake, energy consumption, and pollution. Ultimately, we can create more aroma, achieve density development, and preserve essential coffee qualities.