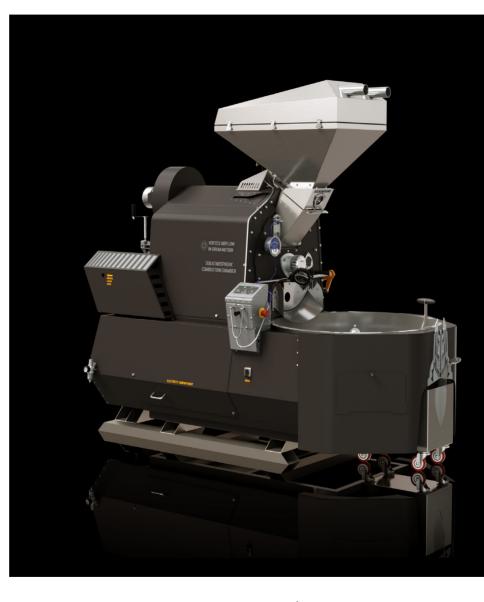

# Maximize your performance & efficiency

The Ghibli R30 is designed from start to finish to offer you the ultimate roasting experience. Equipped with noise reduction features and ergonomically built, the Ghibli R30 is the most comfortable roaster you'll ever use. By using advanced thermodynamics & aerodynamics, the Ghibli R30 produces incredibly delicious coffee and maximizes efficiency greatly.

## Vortex TO4 drum Achieve the optimum roasting quality

Our aerodynamic drum utilizes a high-velocity vortex air stream and minimizes air intake, energy consumption, and pollution. Ultimately, we can create more aroma, achieve density development, and preserve essential coffee qualities.