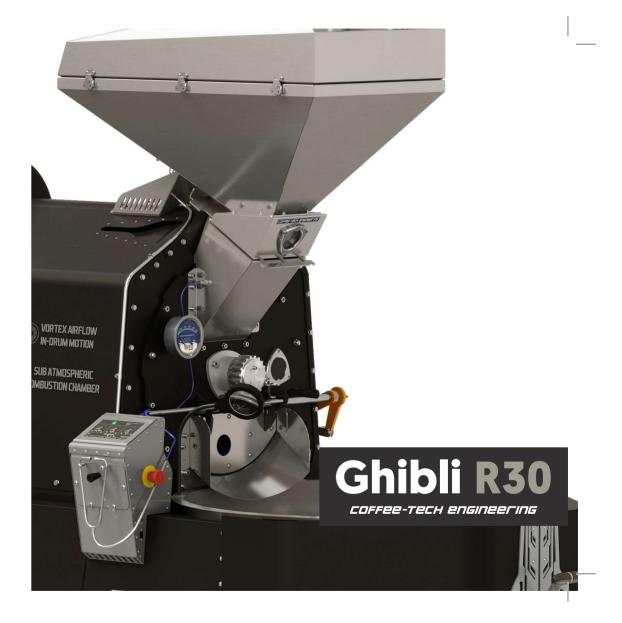

# Maximize your performance & efficiency

The Ghibli R30 is designed from start to finish to offer you the ultimate roasting experience. Equipped with noise reduction features and ergonomically built, the Ghibli R30 is the most comfortable roaster you'll ever use. By using advanced thermodynamics & aerodynamics, the Ghibli R30 produces incredibly delicious coffee and maximizes efficiency greatly.

## Vortex TO4 drum Achieve the optimum roasting quality

Our aerodynamic drum utilizes a high-velocity vortex air stream and minimizes air intake, energy consumption, and pollution. Ultimately, we can create more aroma, achieve density development, and preserve essential coffee qualities.