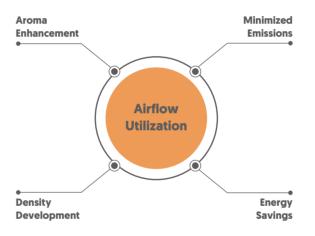

# Achieve the optimum roasting quality

Our aerodynamic drum utilizes a high-velocity vortex air stream and minimizes air intake, energy consumption, and pollution. Ultimately, we can create more aroma, achieve density development, and preserve essential coffee qualities.