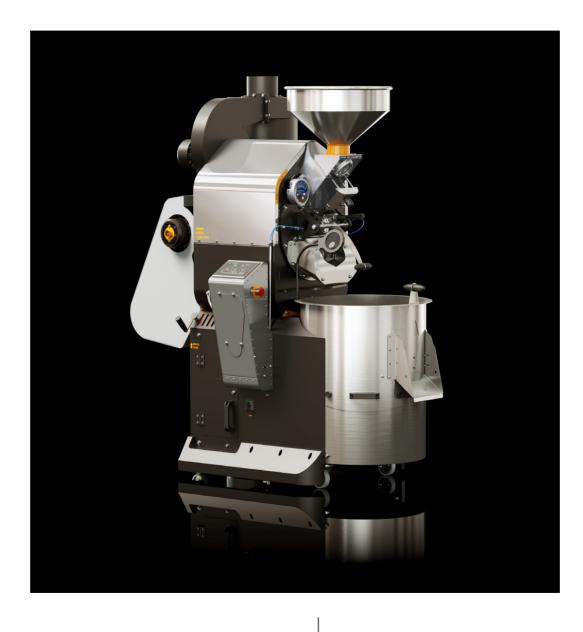

# The ultimate roasting experience

The Ghibli R15 is your entry ticket to the commercial roasting world. Built for complete comfort and designed to perfection, the Ghibli R15 promises to provide quality roasting results. Above all, we produced a versatile, flexible, and durable coffee roaster to serve you for years and help you grow your coffee roasting business with great comfort and exceptional quality.