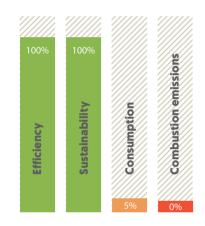

### **Start roasting electric**

The FZ94 Evo is a **fully electric**, environmentally friendly lab-roaster, promising low emissions and fantastic **energy savings**.

Combined with an Avirnaki, our smoke elimination system, the Solar releases zero emissions and is completely chimney-free.