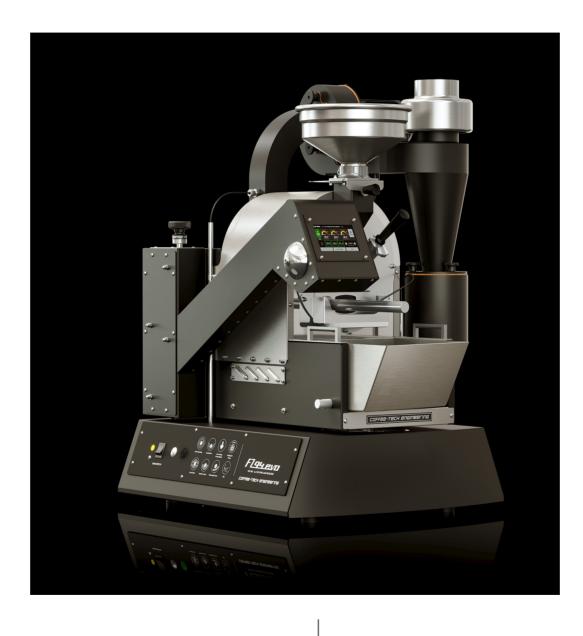

# Discover every roasting possibility

The FZ94 Evo allows roastmasters to explore the entire coffee roasting spectrum with absolute control and endless options. This lab roaster is incredibly precise and offers a vast batch capacity range, from 100 grams to 2.4kg. It is the perfect tool for expanding your roasting capabilities and exploring infinite roast profiles.

# Explore the full roasting spectrum

The FZ94 Evo gives you incredible flexibility and allows you to discover all roasting possibilities with great precision. Access a whole new world of flavors and aromas.