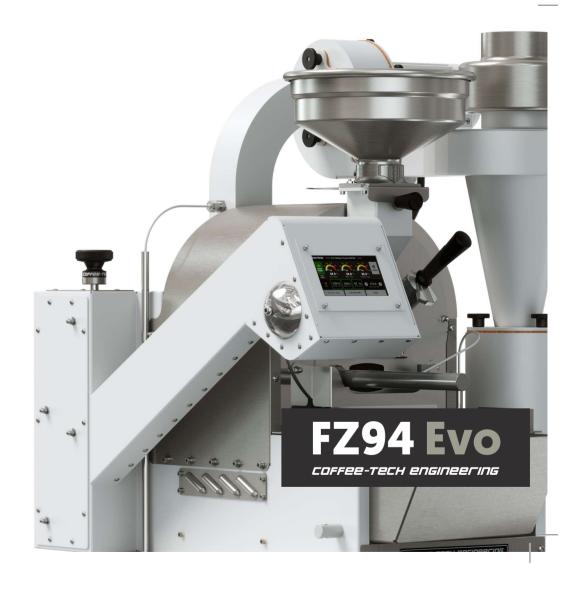

# Discover every roasting possibility

The FZ94 Evo allows roastmasters to explore the entire coffee roasting spectrum with absolute control and endless options. This lab roaster is incredibly precise and offers a vast batch capacity range, from 100 grams to 2.4kg. It is the perfect tool for expanding your roasting capabilities and exploring infinite roast profiles.

# Explore the full roasting spectrum

The FZ94 Evo gives you incredible flexibility and allows you to discover all roasting possibilities with great precision. Access a whole new world of flavors and aromas.

### **Start roasting electric**

The FZ94 Evo is a **fully electric**, environmentally friendly lab-roaster, promising low emissions and fantastic **energy savings**.

Combined with an Avirnaki, our smoke elimination system, the Solar releases zero emissions and is completely chimney-free.