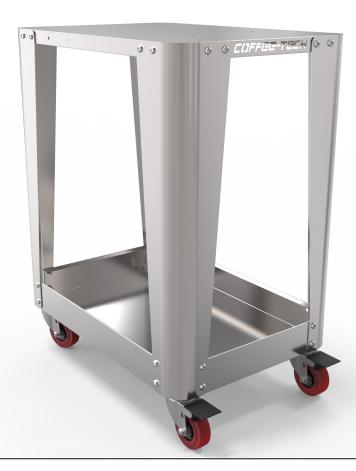

# Roasting Cart

omplete your shop roasting setup with this clever and a useful Service Cart:

#### **Functional**

A table for our shop roasters - Solar Shop Roaster and the FZ-94 Pro-Lab Roaster.

## **Transportable**

Includes high quality swiveling wheels with brakes.

## **Lifetime lasting**

The Service Cart is made of stainless steel, intended to be placed in a food retail environment such as cafés, bars and restaurants.

### Design

Spectacular design and appearance without compromising on details.