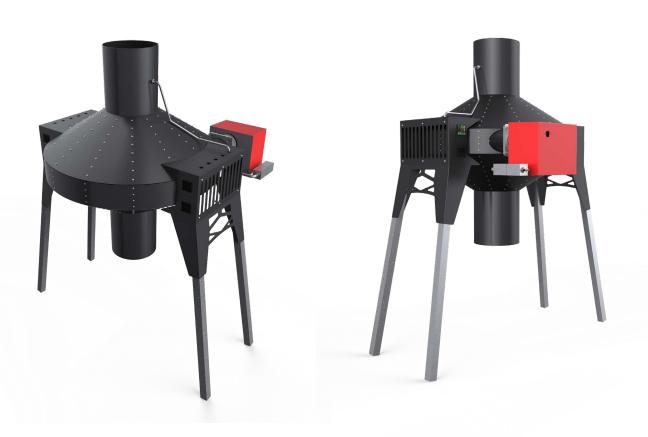

## Industrial Technical After Burner

#### **Smokeless Roasting**

Industrial Afterburner is a heavy duty direct fired thermal oxidizer to allow roasting without smoke for large - batches coffee roasters.

### **Standard features**

- Heavy duty construction and high performance.
- Efficient gas consumption
- Safe and stable CE approved gas burner
- Low NOx low Carbone monoxide emission
- Large inspection lens for flame monitoring
- Most compact in size, footprint saver
- Flanged chamber for easy accesss for internal servicing
- Futuristic and modern design.
- Shielded for heat dispersion.